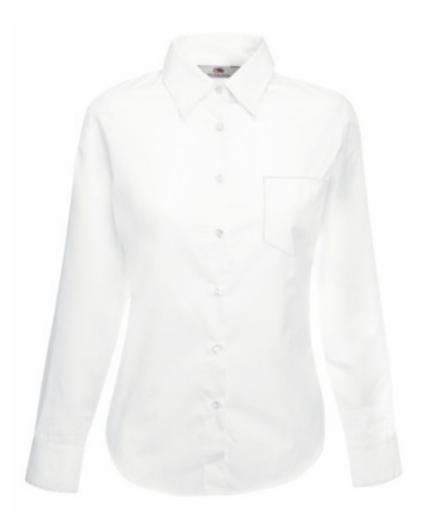

# FRUIT OF THE LOOM, LADIES LS POPLIN SHIRT, WOMEN'S BUSINESS SHIRT, WHITE, XS

#### Specification

Fruit of the Loom, Ladies LS Poplin Shirt, Women's Business Shirt, White, XS. Women's long sleeve business shirt, made up of 55% cotton and 45% polyester, slightly waist-high, button-down shirt colors, adequate collar in shirt color as well as cuffs. Easy to maintain, not crowded. Branding: embroidery, flex, flock